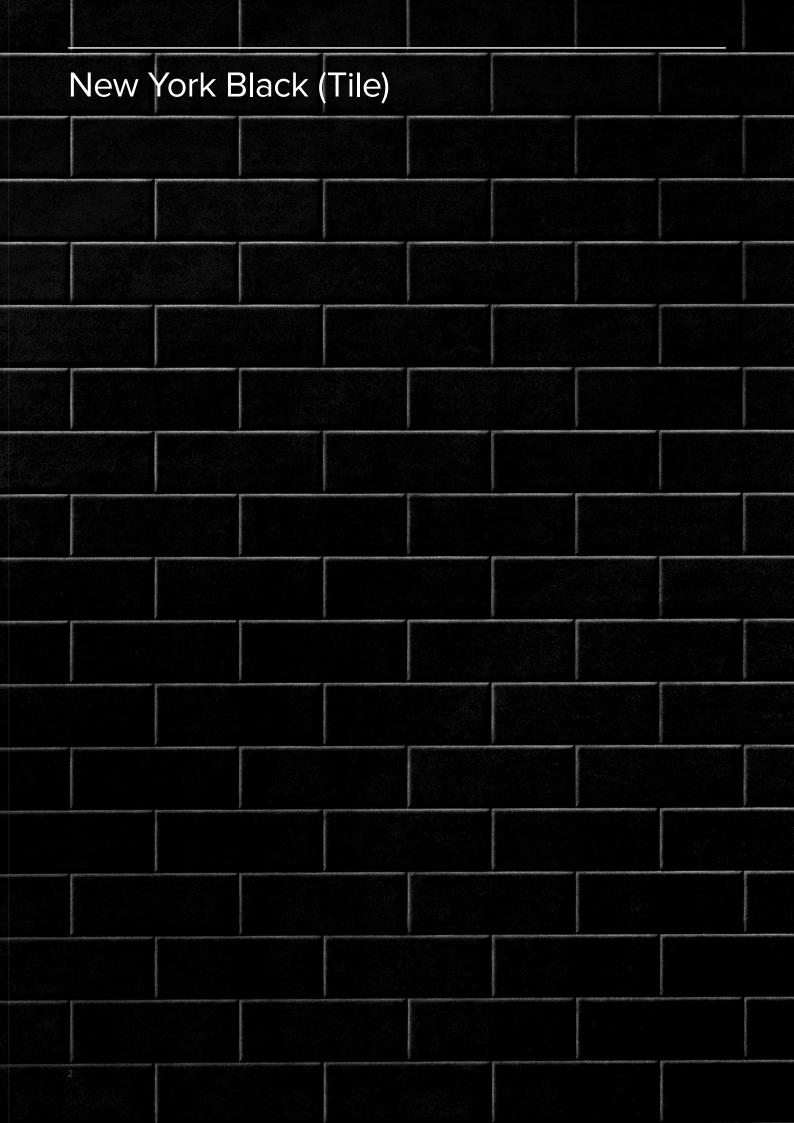

## **WET AREA PANELS**

For Bathrooms & Laundries.







#### **Snow White**



# Concrete (Matte)







| Silver Haze |  |  |
|-------------|--|--|
|             |  |  |
|             |  |  |
|             |  |  |
|             |  |  |
|             |  |  |
|             |  |  |
|             |  |  |
|             |  |  |
|             |  |  |
|             |  |  |
|             |  |  |
|             |  |  |
|             |  |  |
|             |  |  |
|             |  |  |
| 10          |  |  |
|             |  |  |

Slate (Matte)

#### Internal Corner





#### **External Corner**





#### **Sheet Joiner**





### Bath Mould





## Top/End Cap





ForestOne® has offices and warehouses throughout Australia to get you just what you need, when you need it. Call us to discuss your upcoming projects and see which products in our extensive