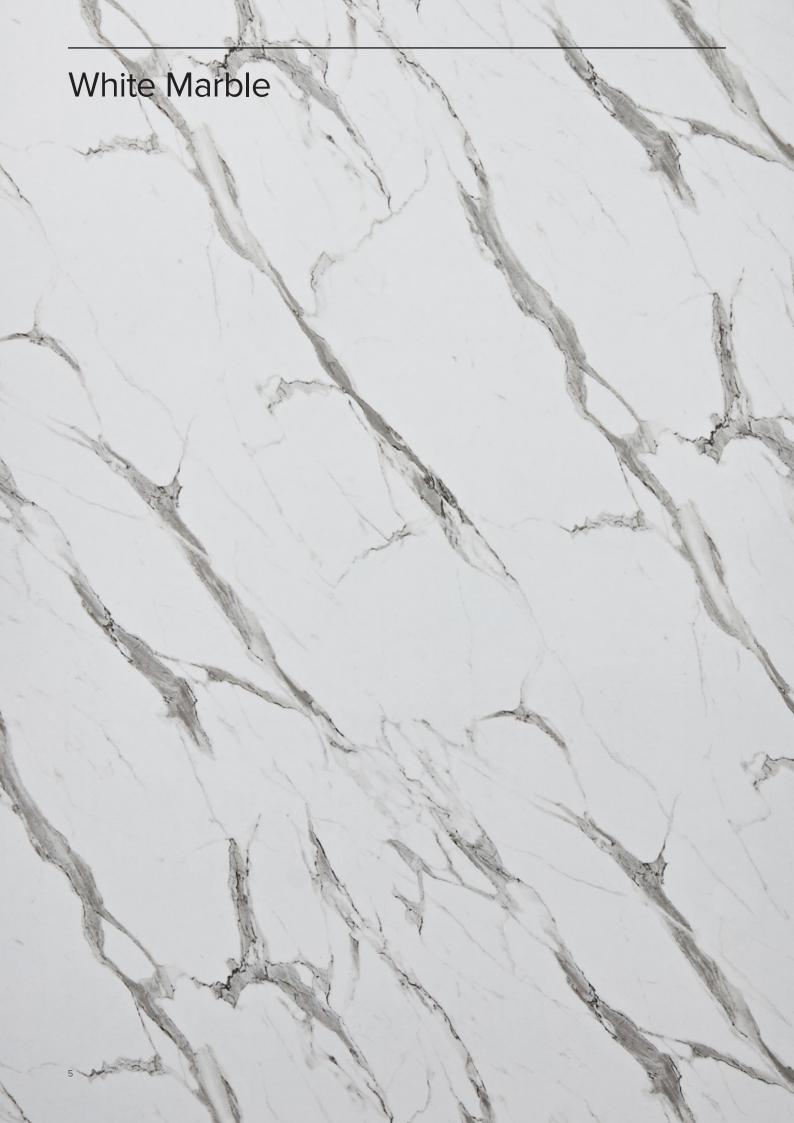

## **WET AREA PANELS**

For Bathrooms & Laundries.







#### **Snow White**



# Concrete (Matte)







| Silver Haze |  |  |
|-------------|--|--|
|             |  |  |
|             |  |  |
|             |  |  |
|             |  |  |
|             |  |  |
|             |  |  |
|             |  |  |
|             |  |  |
|             |  |  |
|             |  |  |
|             |  |  |
|             |  |  |
|             |  |  |
|             |  |  |
|             |  |  |
| 10          |  |  |
|             |  |  |

Slate (Matte)

#### Internal Corner





#### **External Corner**





#### **Sheet Joiner**





### Bath Mould





## Top/End Cap





ForestOne® has offices and warehouses throughout Australia to get you just what you need, when you need it. Call us to discuss your upcoming projects and see which products in our extensive offering suit your needs.